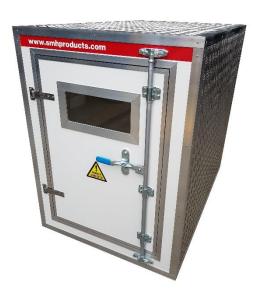

The SMH Asbestos Waste Storage (AWS) is the perfect solution for transporting ACM's. It is an airtight secure containment box constructed from GRP panels.

Suitable for a wide variety of vehicles, the AWS can be adapted to any size requirements.

#### At a glance

- Available to buy
- Conforms to all relevant British Standards
- Sturdy and airtight, with a robust locking system
- GRP housing which is easy to clean
- Bespoke sizes
- Viewing window
- Servicing and repairs available from your local SMH branch

#### Material

- 11mm GRP panels, with aluminium extrusions
- Side and top aluminium treadplate protection
- Acrylic viewing window