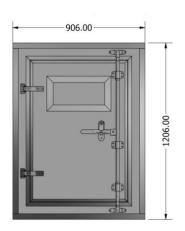

tact your nearest branch

Romsey 0179 452 4000 romsey@smhproducts.com

Leeds
O113 279 9003
leeds@smhproducts.com

Bristol
0117 403 3665
bristol@smhproducts.com

Glasgow 0141 556 6600 glasgow@smhproducts.com London 0127 781 0035 london@smhproducts.com

St Helens 0174 426 660 sthelens@smhproducts.com Birmingham 0121 328 6000 birmingham@smhproducts.com

Washington 0191 456 6002 washington@smhproducts.com

# Technical specification for Asbestos Waste Storage Box

# **Specifications**

#### Material

- 11mm GRP panels, with aluminium extrusions
- Side and top aluminium treadplate protection
- Acrylic viewing window

### Weight

105kg

### **Certifications and approvals**

• The units are manufactured at an ISO9001 quality assured site

## Dimensions (mm) (Bespoke sizes available at request)