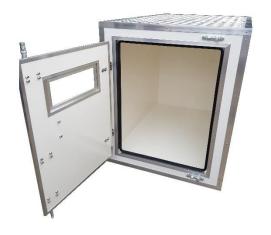

The SMH Asbestos Waste Storage (AWS) is the perfect solution for transporting ACM's. It is an airtight secure containment box constructed from GRP panels.

Suitable for a wide variety of vehicles, the AWS can be adapted to any size requirements.

#### At a glance

- Available to buy
- Conforms to all relevant British Standards
- Sturdy and airtight, with a robust locking system
- GRP housing which is easy to clean
- Bespoke sizes
- Viewing window
- Servicing and repairs available from your local SMH branch

#### Material

- 11mm GRP panels, with aluminium extrusions
- Side and top aluminium treadplate protection
- Acrylic viewing window